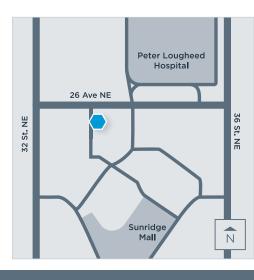

# APPOINTMENT DATE AND LOCATION

MAYFAIR® DIAGNOSTICS

Sunridge Plaza 150, 3363 - 26th Avenue NE Monday to Friday 8 a.m. - 4 p.m.

For more requisition forms please email bd@radiology.ca.

VASCULAR SURGEON APPOINTMENT DATE: